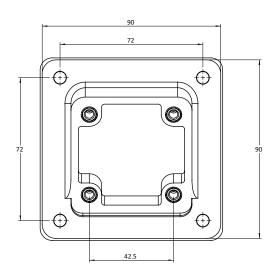

## Kit contents:

- 4 x M5 25mm screws (plus washers)
- 1 x Rubber Gasket
- 1 x 18 Degree Angled Bracket with M5 copper alloy threaded insert

Shown with Panel Socket (Panel Source) Style "PS"

Shown with Panel Plug (Panel Drain) Style "PP"