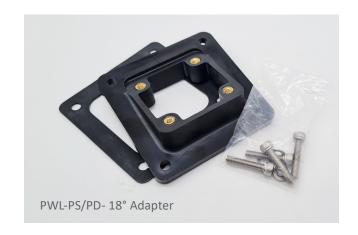

## Powerline 18 Degree Angled Bracket

The Powerline 18 degree angled Bracket kit enables mounting any standard panel connector at angle to save space and reduce strain from the weight of the mating cable extensions. Installing panel connectors at an angle also helps incoming cables hang more ergonomically for easier connecting and disconnecting.

## Kit contents:

- 4 x M5 25mm screws (plus washers)
- 1 x Rubber Gasket
- 1 x 18 Degree Angled Bracket with M5 copper alloy threaded insert

Shown with Panel Socket (Panel Source) Style "PS"

Shown with Panel Plug (Panel Drain) Style "PP"