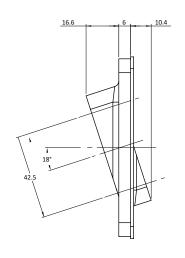

## Powerline 18 Degree Angled Bracket

The Powerline 18 degree angled Bracket kit enables mounting any standard panel connector at angle to save space and reduce strain from the weight of the mating cable extensions. Installing panel connectors at an angle also helps incoming cables hang more ergonomically for easier connecting and disconnecting.

## Kit contents:

- 4 x M5 25mm screws (plus washers)
- 1 x Rubber Gasket
- 1 x 18 Degree Angled Bracket with M5 copper alloy threaded insert

Shown with Panel Socket (Panel Source) Style "PS"

Shown with Panel Plug (Panel Drain) Style "PP"