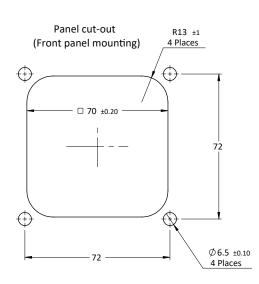

## Kit contents:

- 4 x M5 25mm screws (plus washers)
- 1 x Rubber Gasket
- 1 x 18 Degree Angled Bracket with M5 copper alloy threaded insert

Shown with Panel Socket (Panel Source) Style "PS"

Shown with Panel Plug (Panel Drain) Style "PP"