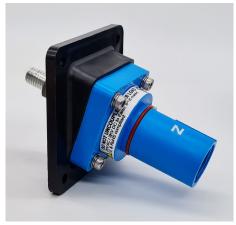

## Kit contents:

- 4 x M5 25mm screws (plus washers)
- 1 x Rubber Gasket
- 1 x 18 Degree Angled Bracket with M5 copper alloy threaded insert

Shown with Panel Socket (Panel Source) Style "PS"

Shown with Panel Plug (Panel Drain) Style "PP"