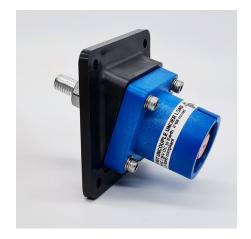

## Kit contents:

- 4 x M5 25mm screws (plus washers)
- 1 x Rubber Gasket
- 1 x 18 Degree Angled Bracket with M5 copper alloy threaded insert

Shown with Panel Socket (Panel Source) Style "PS"

Shown with Panel Plug (Panel Drain) Style "PP"