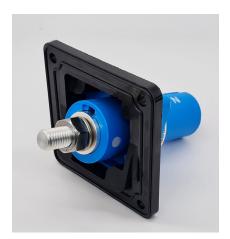

## Powerline 18 Degree Angled Bracket

The Powerline 18 degree angled Bracket kit enables mounting any standard panel connector at angle to save space and reduce strain from the weight of the mating cable extensions. Installing panel connectors at an angle also helps incoming cables hang more ergonomically for easier connecting and disconnecting.

## Kit contents:

- 4 x M5 25mm screws (plus washers)
- 1 x Rubber Gasket
- 1 x 18 Degree Angled Bracket with M5 copper alloy threaded insert



Shown with Panel Socket (Panel Source) Style "PS"



Shown with Panel Plug (Panel Drain) Style "PP"



Shown with Panel Plug (Panel Drain) Style "PP" (REAR VIEW)